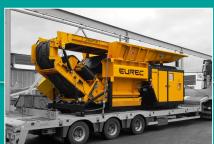

#### **VERSIONS:**

**S 11.00:** On base frame for stationary use or on hook-lift frame with container wheels, optionally with wheel axle for semi-mobile use

\$ 11.05: Mounted on crawler chassis, manoeuvring with radio remote control

**S 11.10:** Stationary on base frame with separately positioned drive unit