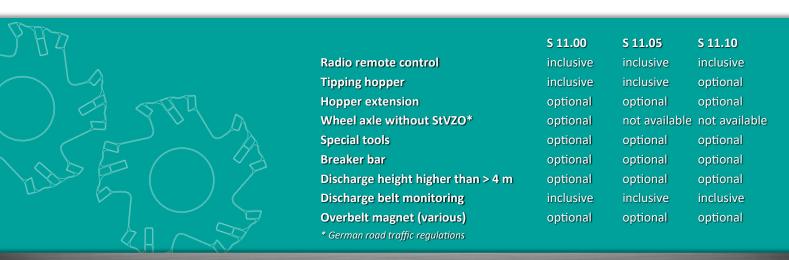

l shafts:** Length 1,535 mm x width 1,440 mm

#### **VERSIONS:**

**S 11.00:** On base frame for stationary use or on hook-lift frame with container wheels, optionally with wheel axle for semi-mobile use

\$ 11.05: Mounted on crawler chassis, manoeuvring with radio remote control

**S 11.10:** Stationary on base frame with separately positioned drive unit

#### **FIELDS OF USE:**

Domestic waste, residual waste, wood waste, demolition wood, pruning, plastics, etc. are shredded with the EuRec Shredder S 11 with low wear of tools. During the shredding process, organic waste parts are prepared for further treatment.

### **THROUGHPUT\*:**

Domestic waste: Up to 25 t/h
Waste wood: Up to 30 t/h

<sup>\*</sup> depending on material composition, required output grain size, type of feeding, etc.



Contact us today, our team of experts will give advice and assistance.

Subject to modifications.



## AUTHORIZED EUREC DEALER

Zakład Urządzania i Utrzymania Zieleni A. Popek, M. Popek Sp. J.

Miedziana 3 / 31567 Kraków / POLAND

Phone: +48 12 412 28 12

www.eurec.pl • www.zaklad-zieleni.com.pl