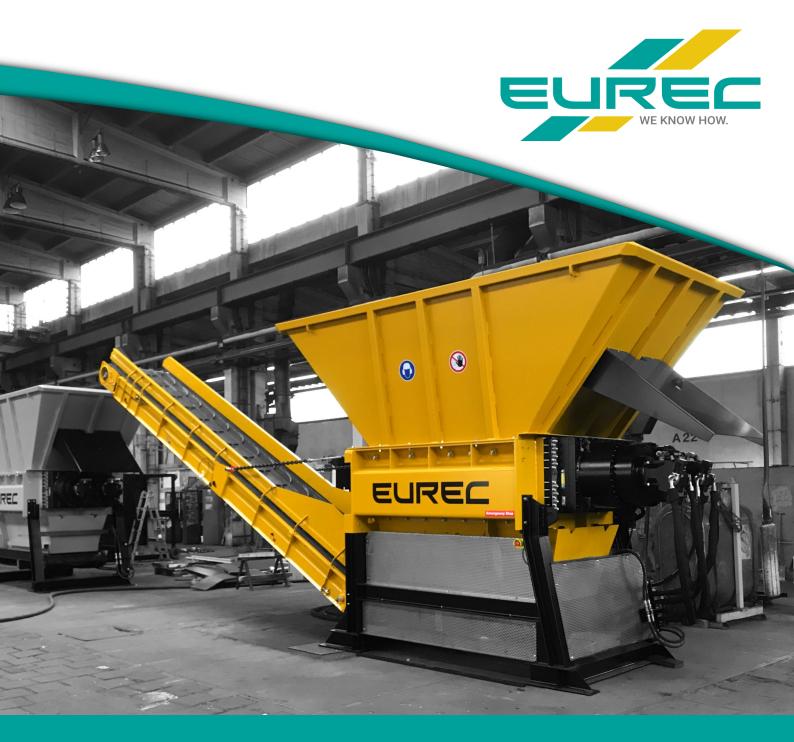

# **EuRec Shredder S 11**

S 11.00, S 11.05 and S 11.10 Series

Discharge conveyor: Width 1,200 mm, discharge height approx. 4,000 mm (standard)

Tool system: 2 patented, synchronously rotating shafts with engaging and in a row gripping tool heads, available in

different designs

**Shaft speed:** Rated speed 15 - 32 rpm, continuous regulation 0- 35 rpm **Feeding area above the tool shafts:** Length 1,535 mm x width 1,440 mm

#### **VERSIONS:**

**S 11.00:** On base frame for stationary use or on hook-lift frame with container wheels, optionally with wheel axle for semi-mobile use

\$ 11.05: Mounted on crawler chassis, manoeuvring with radio remote control