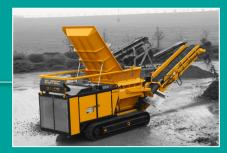

#### **VERSIONS:**

**S 11.00:** On base frame for stationary use or on hook-lift frame with container wheels, optionally with wheel axle for semi-mobile use

\$ 11.05: Mounted on crawler chassis, manoeuvring with radio remote control