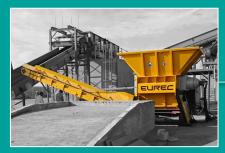

#### **VERSIONS:**

**S 11.00:** On base frame for stationary use or on hook-lift frame with container wheels, optionally with wheel axle for semi-mobile use

\$ 11.05: Mounted on crawler chassis, manoeuvring with radio remote control

**S 11.10:** Stationary on base frame with separately positioned drive unit