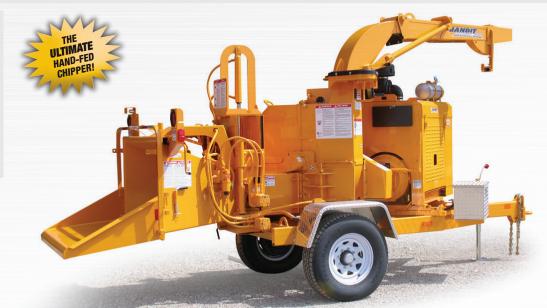

## **Custom Features & Options**

You can customize your Model 200XP Bandit® chipper to meet your specific needs. We provide the best features and options such as winches, reversing auto-feed, numerous engine configurations, special colors and more, allowing you to set up your chipper to meet your needs.