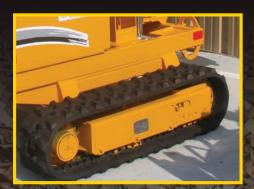

# **Self-Propelled**

Available with **rubber track undercarriage**, the Model 200XP can be taken right to the trees.