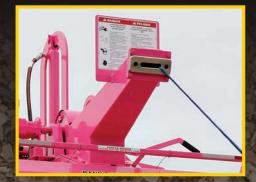

### **Powerful Slide Box Feed System**

The Model 200XP is equipped with two horizontal 17" wide by 7-1/2" diameter feed wheels mounted in Bandit's proven **Slide Box Feed System**. This system uses direct down pressure, making it easy to feed and chip large diameter branches, multiple stems and small trees. The **dual feed wheels** are powered by aggressive hydraulic motors generating not just adequate, exceptional force to **aggressively pull in and compress** limby material.

FEED SYSTEM: Slide box **ADJUSTABLE SPRINGS:** 2 - 17" **HORIZONTAL FEED WHEELS:** DISPLACEMENT (CID): 15.9 HYDRAULIC MOTORS: DISCHARGE: 360° Manual Swivel HITCH: 2 Position, 2-1/2" Pintle CHIPPER DISK THICKNESS: Two knife pockets KNIVES: 1/2" x 4-1/2" x 7-1/4" knives