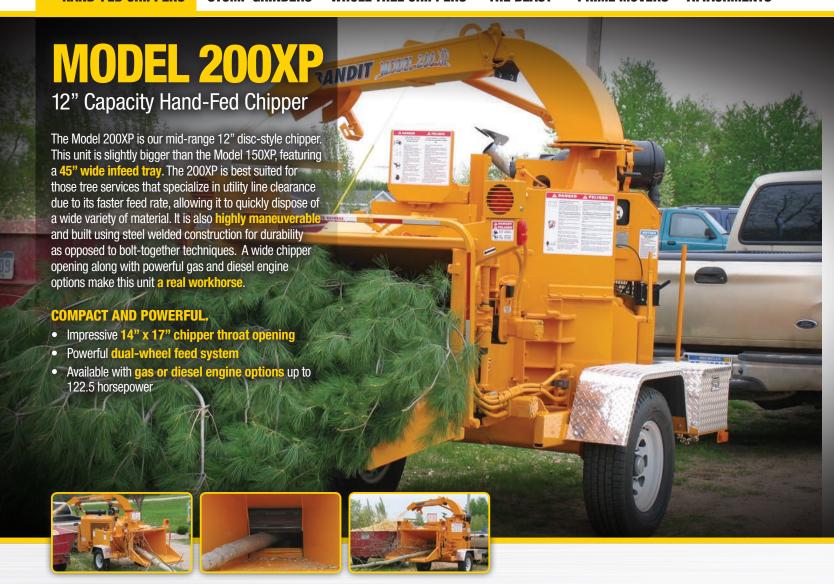

### **Powerful Slide Box Feed System**

The Model 200XP is equipped with two horizontal 17" wide by 7-1/2" diameter feed wheels mounted in Bandit's proven **Slide Box Feed System**. This system uses direct down pressure, making it easy to feed and chip large diameter branches, multiple stems and small trees. The **dual feed wheels** are powered by aggressive hydraulic motors generating not just adequate, exceptional force to **aggressively pull in and compress** limby material.

### **High Velocity Discharge**

Smooth transitions from the chipper housing to the discharge chute allow the Model 200XP to **throw harder and farther than competing machines**. With the Model 200XP, you'll load chip vans faster with more product per load.

#### **Rugged Components**

Heavy-duty components help