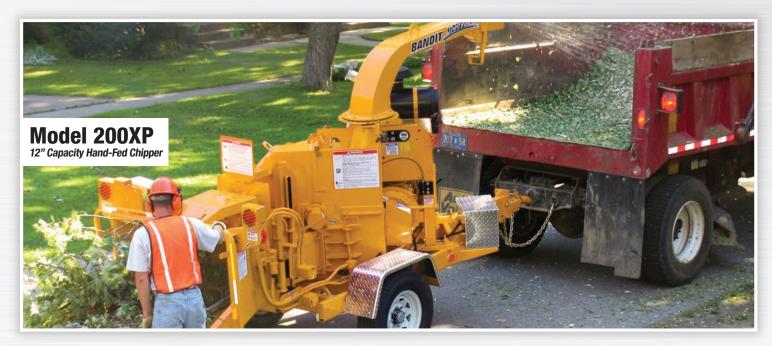

### **High Velocity Discharge**

Smooth transitions from the chipper housing to the discharge chute allow the Model 200XP to **throw harder and farther than competing machines**. With the Model 200XP, you'll load chip vans faster with more product per load.